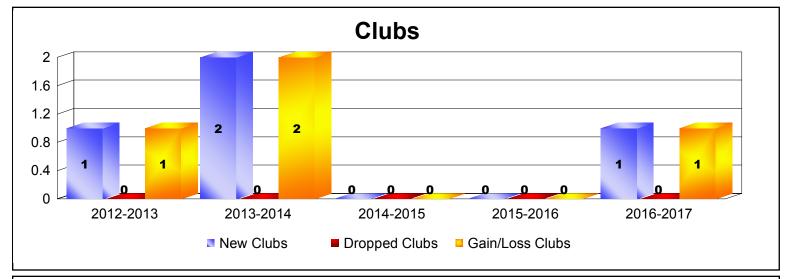

District 111NB As of June 2017 Cumulative

| Year      | New<br>Clubs | Dropped<br>Clubs | Gain/<br>Loss<br>Clubs | New<br>Members | Charter<br>Members | Reinstate<br>Members | Transfer<br>Members | Total<br>Member<br>Added | Total<br>Members<br>Dropped | Gain/<br>Loss<br>Members |
|-----------|--------------|------------------|------------------------|----------------|--------------------|----------------------|---------------------|--------------------------|-----------------------------|--------------------------|
| 2012-2013 | 1            | 0                | 1                      | 69             | 21                 | 1                    | 1                   | 92                       | -71                         | 21                       |
| 2013-2014 | 2            | 0                | 2                      | 84             | 40                 | 0                    | 5                   | 129                      | -82                         | 47                       |
| 2014-2015 | 0            | 0                | 0                      | 82             | 0                  | 0                    | 8                   | 90                       | -88                         | 2                        |
| 2015-2016 | 0            | 0                | 0                      | 64             | 0                  | 2                    | 2                   | 68                       | -67                         | 1                        |
| 2016-2017 | 1            | 0                | 1                      | 86             | 20                 | 0                    | 7                   | 113                      | -66                         | 47                       |
| Average   | 1            | 0                | 1                      | 77             | 16                 | 1                    | 5                   | 98                       | -75                         | 24                       |