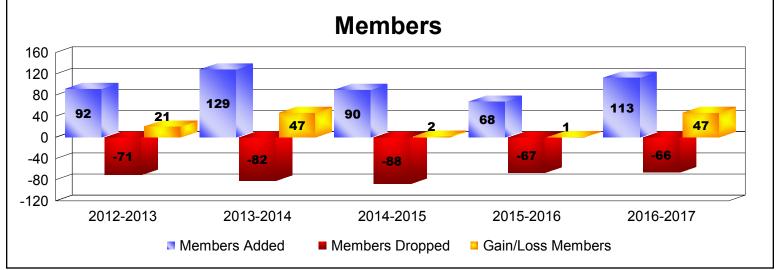

District 111NB As of June 2017 Cumulative

| Year      | New<br>Clubs | Dropped<br>Clubs | Gain/<br>Loss<br>Clubs | New<br>Members | Charter<br>Members | Reinstate<br>Members | Transfer<br>Members | Total<br>Member<br>Added | Total<br>Members<br>Dropped | Gain/<br>Loss<br>Members |
|-----------|--------------|------------------|------------------------|----------------|--------------------|----------------------|---------------------|--------------------------|-----------------------------|--------------------------|
| 2012-2013 | 1            | 0                | 1                      | 69             | 21                 | 1                    | 1                   | 92                       | -71                         | 21                       |
| 2013-2014 | 2            | 0                | 2                      | 84             | 40                 | 0                    | 5                   | 129                      | -82                         | 47                       |
| 2014-2015 | 0            | 0                | 0                      | 82             | 0                  | 0                    | 8                   | 90                       | -88                         | 2                        |
| 2015-2016 | 0            | 0                | 0                      | 64             | 0                  | 2                    | 2                   | 68                       | -67                         | 1                        |
| 2016-2017 | 1            | 0                | 1                      | 86             | 20                 | 0                    | 7                   | 113                      | -66                         | 47                       |
| Average   | 1            | 0                | 1                      | 77             | 16                 | 1                    | 5                   | 98                       | -75                         | 24                       |